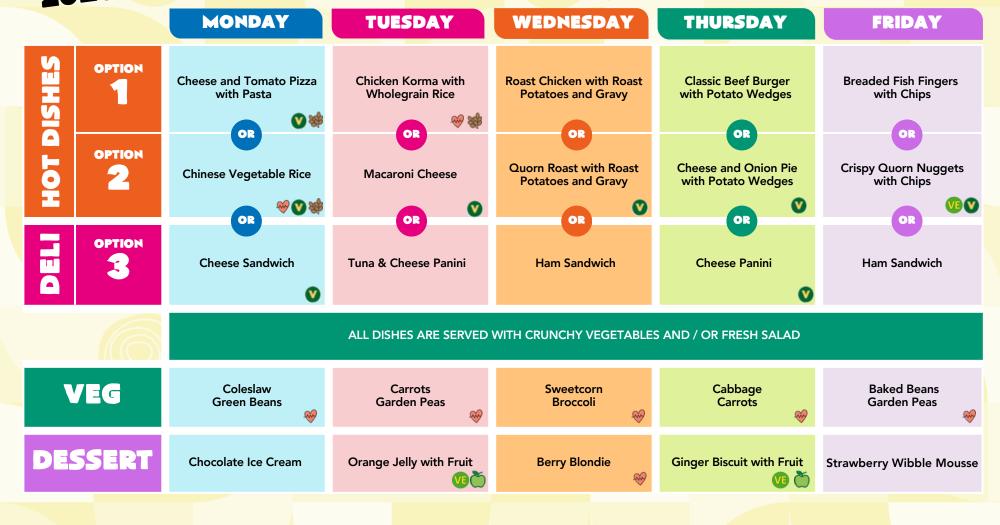

#### SPRING/SUMMER-2025 MENU

#### WEEK 1

#### INGLETON COFE PRIMARY SCHOOL

AVAILABLE DAILY
Fresh Fruit, Freshly Baked Bread, Yoghurt
and Water

Nutritionist's choice