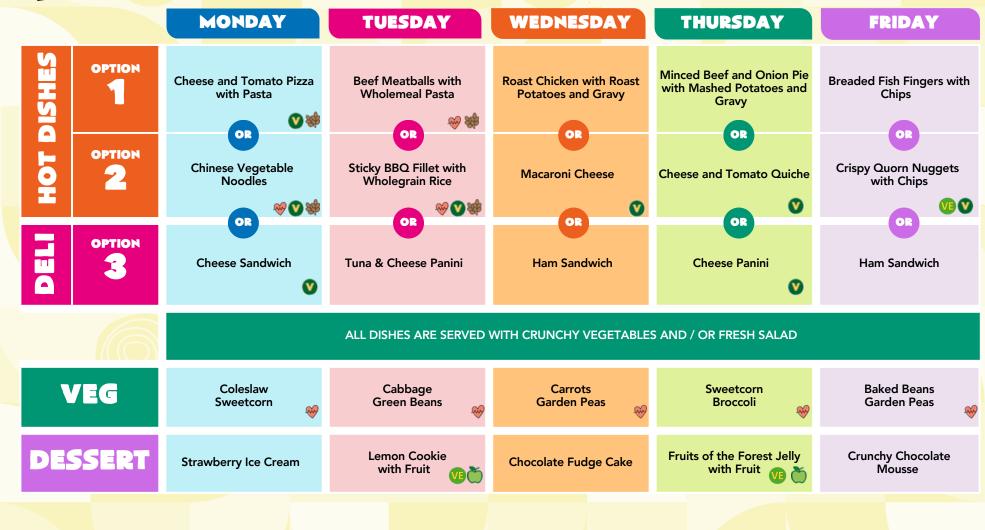

# SPRING/SUMMER 2025 MENU

## WEEK 3 NGLETON COFE PRIMARY SCHOOL

Nutritionist's choice

Our menu is subject to change. Please be assured that all notified medical diets and allergy requirements will be safely catered for.